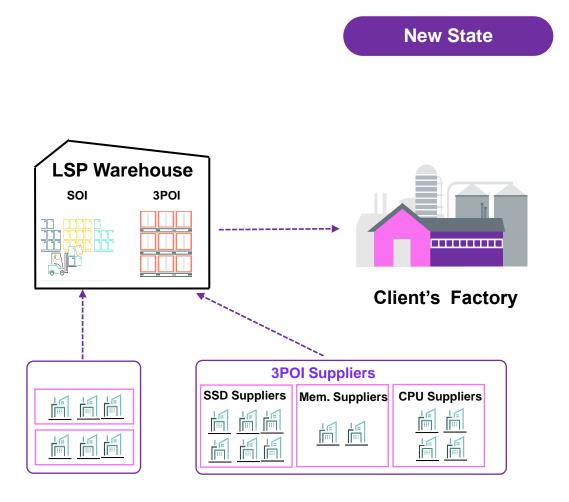

## **Supply Chain Disruptions in the past years**

- Reduced replenishment lead time
- Inventory reduction at sites
- Reduced risk of loss for client

**Operational Challenges** 

Multiple delivery lanes per region

Complex delivery setups with different processes regionally and per supplier

Information on supply chain flows disparate in different formats and sources

**Benefits** 

### **Supply Chain Operations**

- Consolidated 9 component supplier relationships into 1
- Inventory reduction at sites
- Reduced risk of loss for client
- Single delivery lane per region
- Reduced replenishment lead time