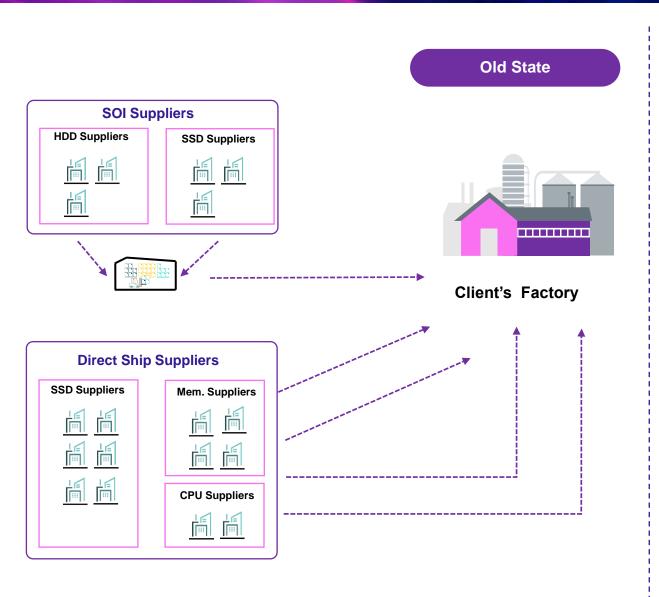

Complex delivery setups with different processes regionally and per supplier

Information on supply chain flows disparate in different formats and sources

**Benefits** 

### **Supply Chain Operations**

- Consolidated 9 component supplier relationships into 1
- Inventory reduction at sites
- Reduced risk of loss for client
- Single delivery lane per region
- Reduced replenishment lead time