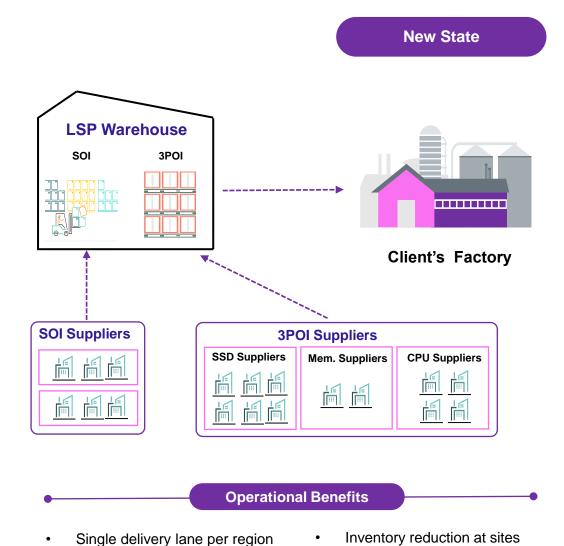

## **Supply Chain Disruptions in the past years**

- Reduced replenishment lead time
- Inventory reduction at sites
- Reduced risk of loss for client

**Operational Challenges** 

Multiple delivery lanes per region

### **Supply Chain Operations**

- Consolidated 9 component supplier relationships into 1
- Inventory reduction at sites
- Reduced risk of loss for client
- Single delivery lane per region
- Reduced replenishment lead time