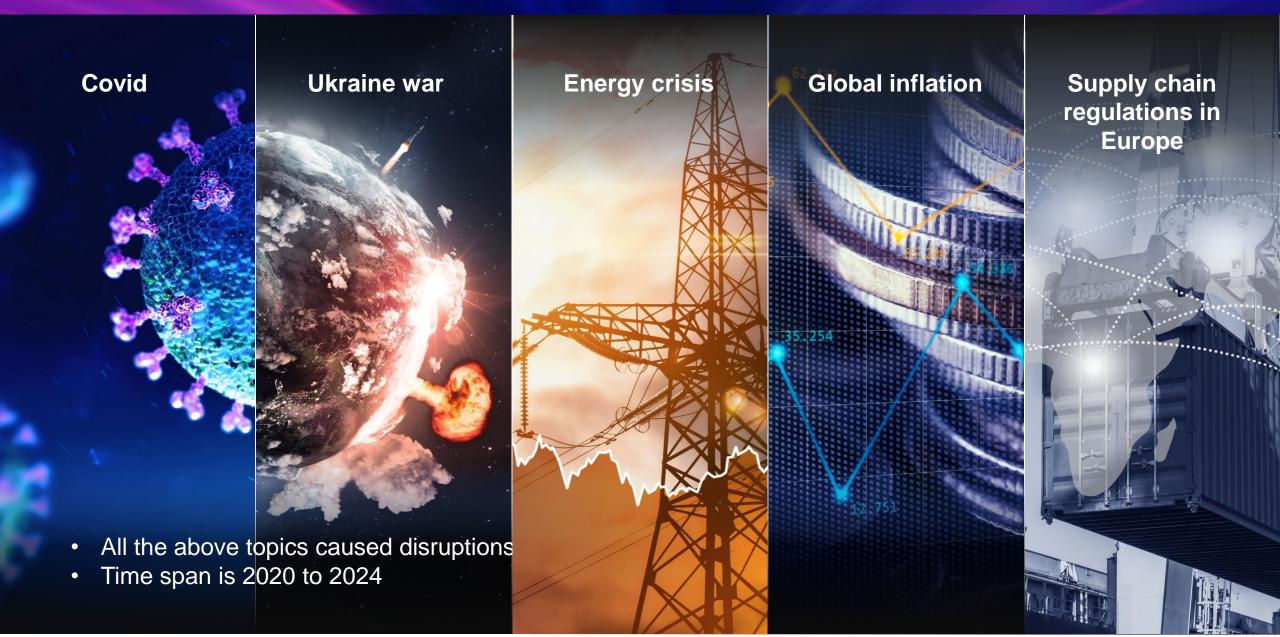

## **Supply Chain Disruptions in the past years**

- Reduced replenishment lead time
- Inventory reduction at sites
- Reduced risk of loss for client

**Operational Challenges** 

Multiple delivery lanes per region